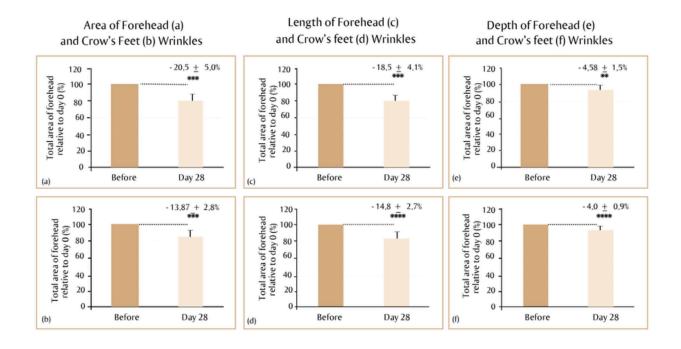

#### **Clinical Results**

The clinical anti-aging effect of 2% Youth Essence™ was studied in-vivo on 19 volunteers over 28 days. Significant improvement in skin firmness along with the area, length, and depth of wrinkles was achieved after 1 month of twice-daily use.

Significantly increases skin firmness (assessed via Cutometer® measurements)

Youth Essence significantly improves firmness and wrinkles in 4 weeks.