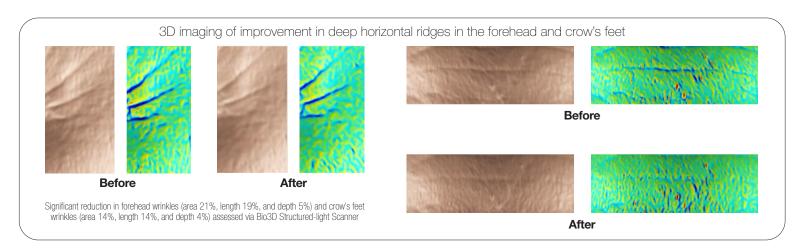

#### **Clinical Results**

The clinical anti-aging effect of 2% Youth Essence™ was studied in-vivo on 19 volunteers over 28 days. Significant improvement in skin firmness along with the area, length, and depth of wrinkles was achieved after 1 month of twice-daily use.

Significantly increases skin firmness (assessed via Cutometer® measurements)

Youth Essence significantly improves firmness and wrinkles in 4 weeks.