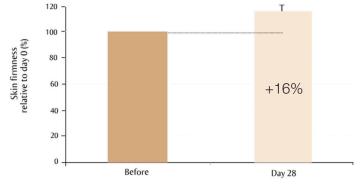

#### **Clinical Results**

The clinical anti-aging effect of 2% Youth Essence™ was studied in-vivo on 19 volunteers over 28 days. Significant improvement in skin firmness along with the area, length, and depth of wrinkles was achieved after 1 month of twice-daily use.

Significantly increases skin firmness (assessed via Cutometer® measurements)

Youth Essence significantly improves firmness and wrinkles in 4 weeks.