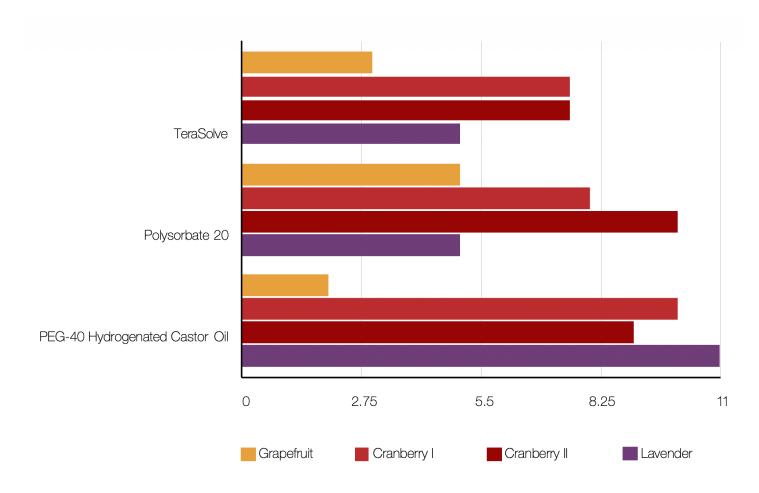

## Performance

Comparable or better performance versus typical solubilizers. Fragrances tested below are all-natural (from Premier Specialties) at 1% use-level in water.