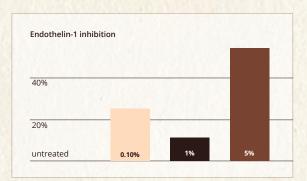

#### **Plumping effect**

Soothing effect

inflammation.

The Lipophilic AlUla Peregrina<sup>™</sup> Extract provides a plumping effect for tired or aging skin by inhibiting Endothelin-1, the most potent vasoconstrictor in the human body.