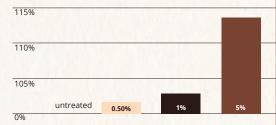

# Long-term anti-aging action through preventive protection of cell DNA integrity

The Lipophilic AlUla Peregrina<sup>™</sup> Extract provides longterm anti-aging action by activating telomerase. This enzyme repairs the telomeres of the chromosomes during successive rounds of replication to minimize the telomere shortening and extend the number of replications of the chromosomes.