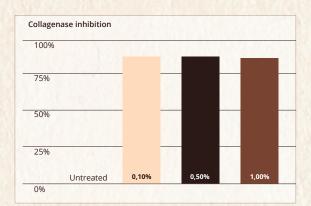

#### Curative and preventive anti-aging

The Lipophilic AlUla Peregrina<sup>™</sup> Extract prevents and treats skin sagging by inhibiting collagenase. Collagenase degrades collagen in the skin.

The Lipophilic AlUla Peregrina<sup>™</sup> Extract provides a soothing effect for tired or aging skin by inhibiting